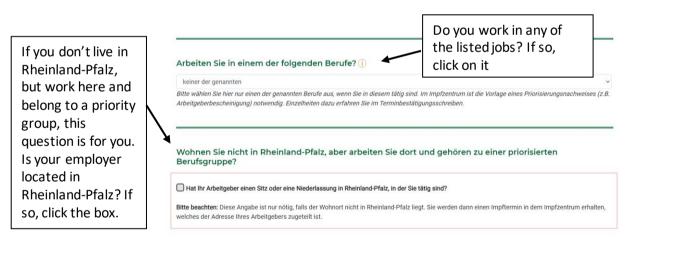

## Registration steps

To register yourself for an appointment at a German Impfzentrum, go to <u>www.Impftermin.rlp.de</u>. If your browser offers to translate the page into English, do so and follow the instructions as they are given. As we have had patients who had problems getting the page translated, we have provided you with a short walkthrough of the process with English explanations!