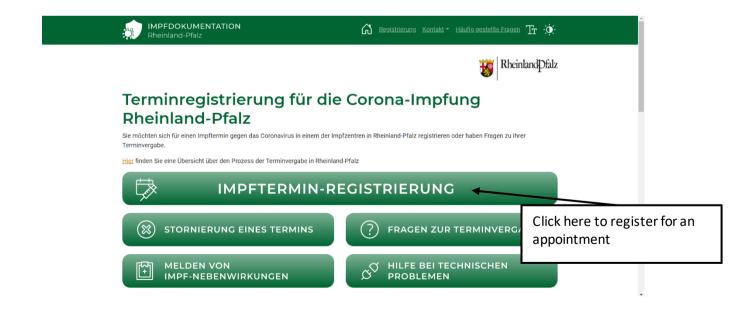

## Registration steps

To register yourself for an appointment at a German Impfzentrum, go to <u>www.Impftermin.rlp.de</u>. If your browser offers to translate the page into English, do so and follow the instructions as they are given. As we have had patients who had problems getting the page translated, we have provided you with a short walkthrough of the process with English explanations!