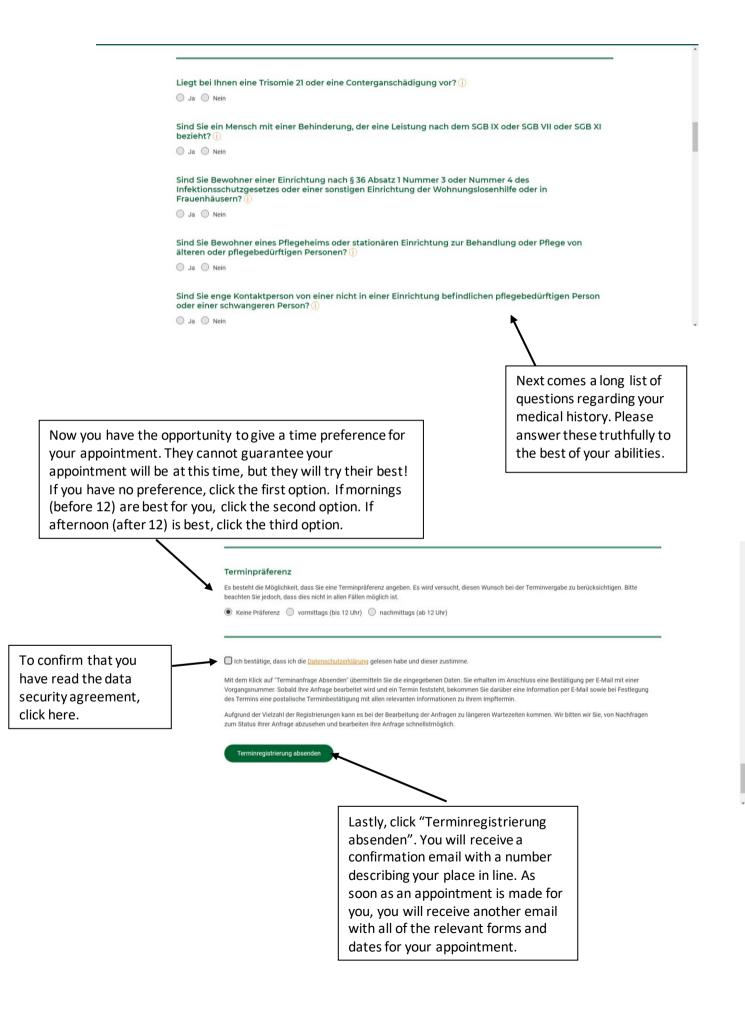

| After your appointment                                                                                                                                                                                                                                       | We can help you with the documentation of your side effects if you write us an email to |
|--------------------------------------------------------------------------------------------------------------------------------------------------------------------------------------------------------------------------------------------------------------|-----------------------------------------------------------------------------------------|
| You will be given a side effect sheet<br>at the Impfzentrum. It is asked that<br>you record any side effects you<br>might have to the vaccine in the<br>three weeks following your first<br>shot and bring the sheet with you to<br>your second appointment. | <u>StopCovid@flynnsmedical.com</u> .                                                    |

> You have now reached the digital forms. The message at the top reminds you that all information must be entered truthfully and that most priority groups require some sort of proof of priority to be shown at the register